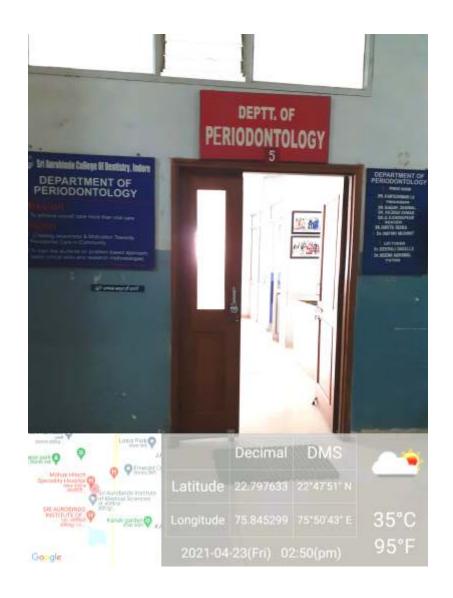

#### Department of Periodontology

yri Auroblada College of Dantish INDORE IM. F

#### Department of Periodontology