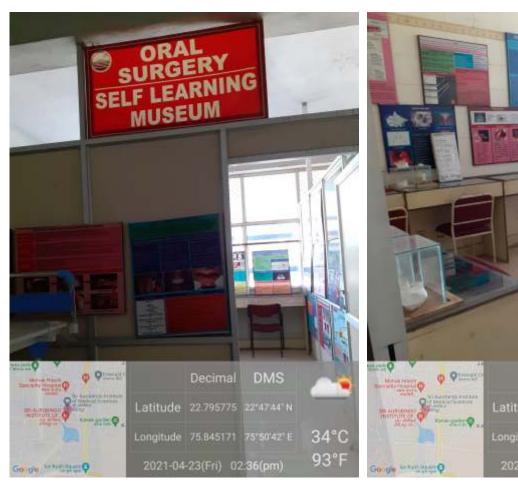

#### Department of Oral & Maxillofacial Surgery

Self Learning Museum

ys Aurobinde College of Dentist