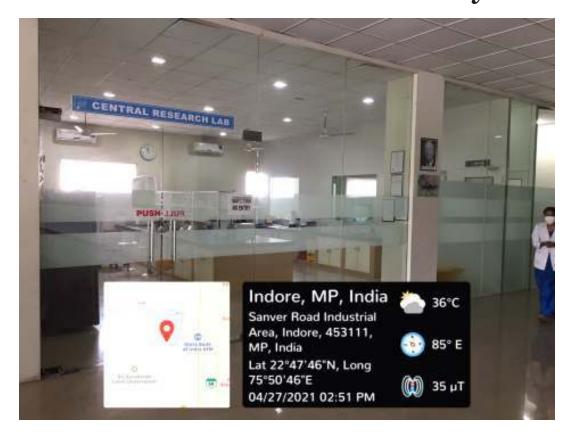

oom



Departmental Library







#### Comprehensive Clinic







#### Geriatric Clinic







#### Implant Clinic - Periodontology









#### Implant Clinic - Prosthodontics









#### Special Health Care need Clinic











#### Esthetic clinic







# Medical Teaching Department



#### Department of General Anatomy













#### Department of Physiology













## Department of Biochemistry Laboratories





gri Aurobindo Collego of Dantism



#### Department of Pharmacology



Clinical Pharmacology Lab



Computer Assisted Learning Lab





#### Department of Microbiology Laboratory









#### **Medical facilities**

#### **Attached Hospital**



## Research & Skill Development



#### **Teaching and learning facilities**

#### **Central Research Laboratory**







#### **Skill Laboratory**

#### **LASER**

(Learning Academy of Simulated Education and Research)

#### Dry Lab







#### **Skill Laboratory**

#### **LASER**

(Learning Academy of Simulated Education and Research)

#### Wet Lab OT







# Digital Radiography PSP



#### Portable X-ray Device





# Cone Beam Computed Tomogram











# Imaging & Morphometric Softwares



Photograph showing Trinocular Research Microscope (Lynx microscope, Lawrence & Mayo) with camera



Photomicrograph of measured collagen fibers as seen on Image Analysis Software Window.( Biolynx image analysis software)



Endodontic Microscope

#### Endodontic Microscope





Dental Laser Unit





pri Aurobinde College of Dentism

# Light based Research Microscopy





# Immunohistochemical (IHC) Setup