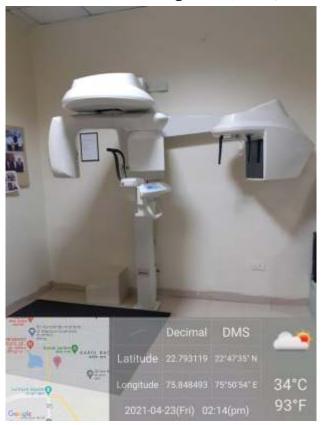

# Department of Oral Medicine & Radiology Digital Radiography

Photostimulable Phosphor (PSP) Plates

**CBCT** 

# Cone Beam Computed Tomogram