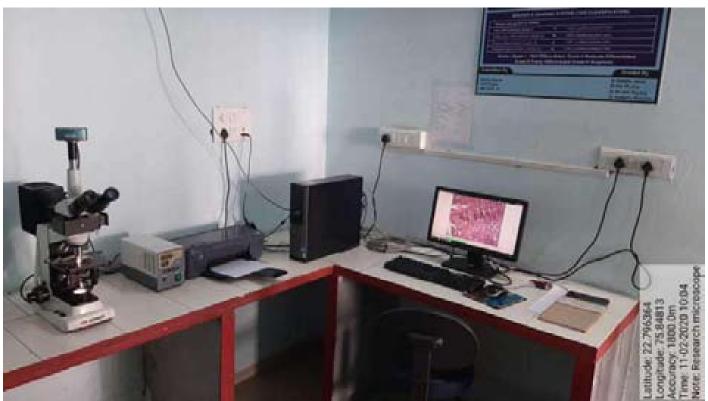

#### Department of Conservative Dentistry & Endodontics Endodontic Microscope

ys Aurobindo College of Dontism