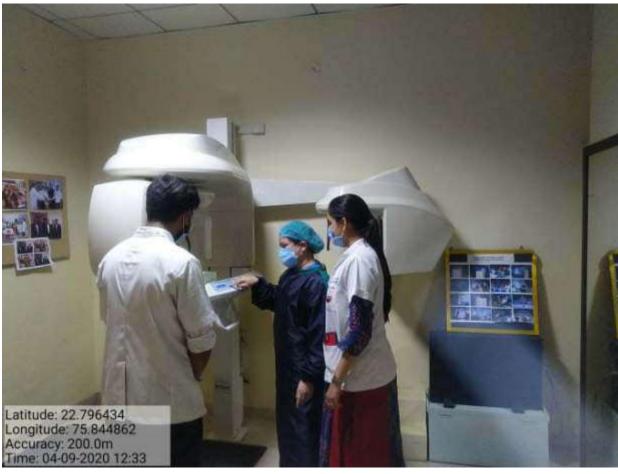

### Department of Physiology













## Department of Biochemistry Laboratories





gri Aurobindo Collego of Dantism



#### Department of Pharmacology



Clinical Pharmacology Lab



Computer Assisted Learning Lab





#### Department of Microbiology Laboratory









#### **Medical facilities**

#### **Attached Hospital**



## Research & Skill Development



#### **Teaching and learning facilities**

#### **Central Research Laboratory**







#### **Skill Laboratory**

#### **LASER**

(Learning Academy of Simulated Education and Research)

#### Dry Lab







#### **Skill Laboratory**

#### **LASER**

(Learning Academy of Simulated Education and Research)

#### Wet Lab OT







# Digital Radiography PSP



#### Portable X-ray Device





# Cone Beam Computed Tomogram











# Imaging & Morphometric Softwares



Photograph showing Trinocular Research Microscope (Lynx microscope, Lawrence & Mayo) with camera



Photomicrograph of measured collagen fibers as seen on Image Analysis Software Window.( Biolynx image analysis software)



Endodontic Microscope

#### Endodontic Microscope





Dental Laser Unit





pri Aurobinde College of Dentism

# Light based Research Microscopy





# Immunohistochemical (IHC) Setup

















#### **Portable Dental Chair**







## Multimedia, Animation & Telemedicine







## **Photography Room**



or Aurobindo Collego of Dantish



#### C.P. Tiwari Auditorium









## University Auditorium









#### Daisy Conference Hall