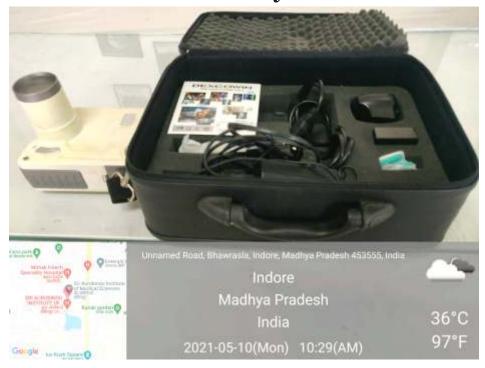

# Department of Oral Medicine & Radiology Digital Radiography

Photostimulable Phosphor (PSP) Plates

**CBCT** 

# Digital Radiography PSP

#### Portable X-ray Device