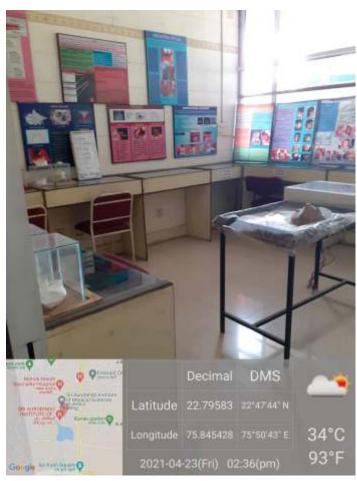

#### Department of Oral & Maxillofacial Surgery

Self Learning Museum

ys Aurobinde College of Dentist