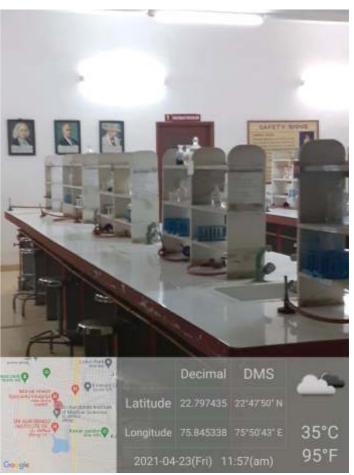

#### Dental Departmental Facilities

- a. UG Clinic
- b. PG Clinic
- c. Laboratories
- d. Additional Departmental Facilities
  - Museum
  - Peripheral Centre
  - Tobacco Cessation Centre
  - Mobile Dental Van
  - OT Minor & Major
- e. Seminar Room
- f. Departmental Library
- g. Advanced Training Equipment
- h. Special Clinics