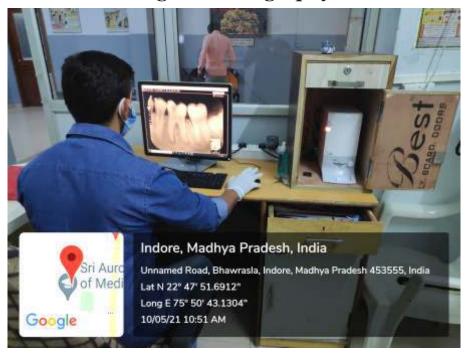

# Department of Oral Medicine & Radiology Digital Radiography

Photostimulable Phosphor (PSP) Plates

**CBCT** 