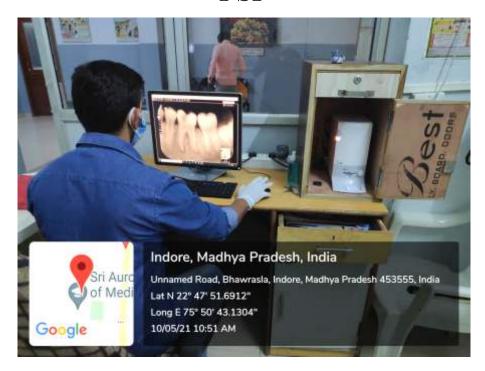

# Department of Oral Medicine & Radiology Digital Radiography

Photostimulable Phosphor (PSP) Plates

**CBCT** 