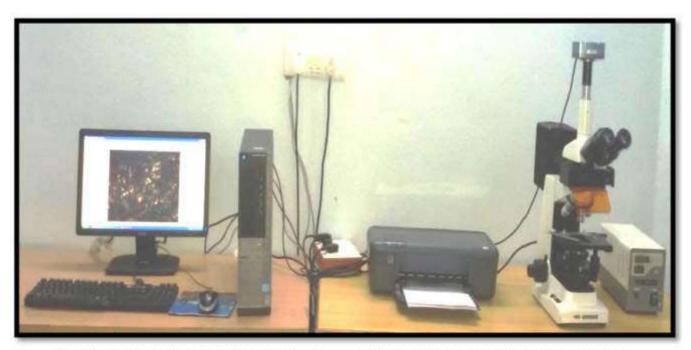

# Imaging & Morphometric Softwares

Photograph showing Trinocular Research Microscope (Lynx microscope, Lawrence & Mayo) with camera

Photomicrograph of measured collagen fibers as seen on Image Analysis Software Window.( Biolynx image analysis software)