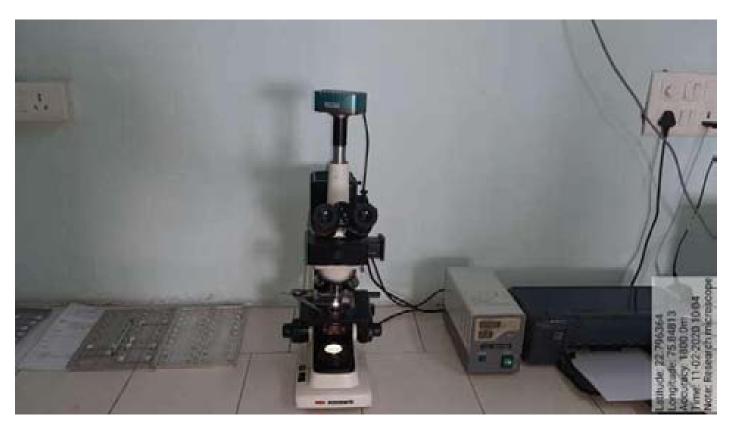

#### Department of Conservative Dentistry & Endodontics Endodontic Microscope

ys Aurobindo College of Dontism