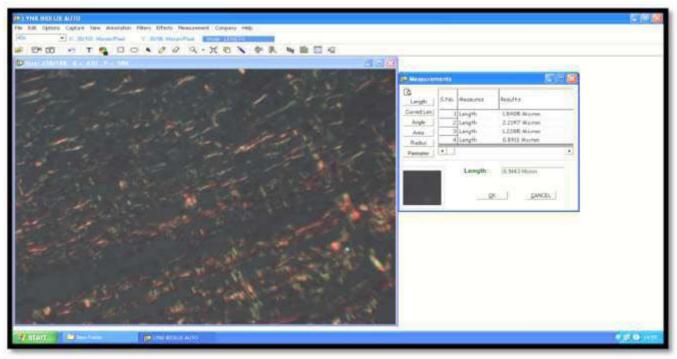

# Imaging & Morphometric Softwares

Photograph showing Trinocular Research Microscope (Lynx microscope, Lawrence & Mayo) with camera

Photomicrograph of measured collagen fibers as seen on Image Analysis Software Window.( Biolynx image analysis software)