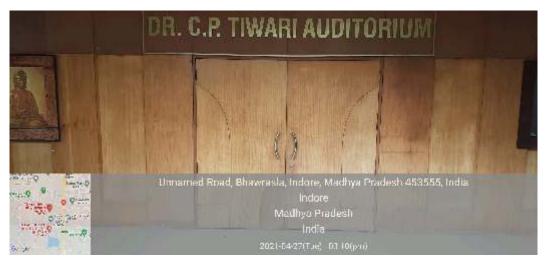

Simulated Education and Research)

#### Wet Lab OT







# Digital Radiography PSP



#### Portable X-ray Device





# Cone Beam Computed Tomogram











# Imaging & Morphometric Softwares



Photograph showing Trinocular Research Microscope (Lynx microscope, Lawrence & Mayo) with camera



Photomicrograph of measured collagen fibers as seen on Image Analysis Software Window.( Biolynx image analysis software)



Endodontic Microscope

#### Endodontic Microscope





Dental Laser Unit





pri Aurobinde College of Dentism

# Light based Research Microscopy





# Immunohistochemical (IHC) Setup

















#### **Portable Dental Chair**







## Multimedia, Animation & Telemedicine







## **Photography Room**



or Aurobindo Collego of Dantish



#### C.P. Tiwari Auditorium









## University Auditorium









#### Daisy Conference Hall