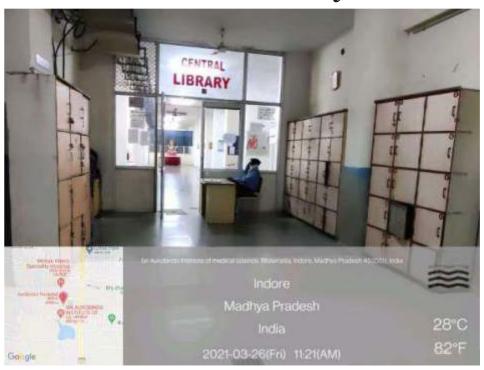

# Infrastructural Facilities



#### Lecture Hall









#### Lecture Hall









#### **Examination Hall**







#### **Dental Library**



#### **Central Library**







#### **Reading Hall**



#### **Reference Room**







#### **E-Library**







#### Dental Departmental Facilities

- a. UG Clinic
- b. PG Clinic
- c. Laboratories
- d. Additional Departmental Facilities
  - Museum
  - Peripheral Centre
  - Tobacco Cessation Centre
  - Mobile Dental Van
  - OT Minor & Major
- e. Seminar Room
- f. Departmental Library
- g. Advanced Training Equipment
- h. Special Clinics



#### Department of Oral Medicine & Radiology







#### Department of Oral Medicine & Radiology



PG Clinic



UG Clinic





# Department of Oral Medicine & Radiology Digital Radiography



Photostimulable Phosphor (PSP) Plates



**CBCT** 





# Department of Oral Medicine & Radiology Seminar Room





Departmental Library

or Aurobindo Collego of Contine INDURE (M. F.)