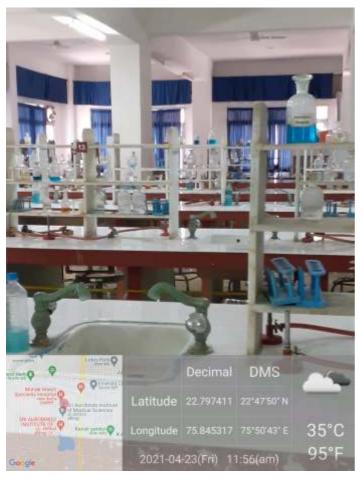

#### Dental Departmental Facilities

- a. UG Clinic
- b. PG Clinic
- c. Laboratories
- d. Additional Departmental Facilities
  - Museum
  - Peripheral Centre
  - Tobacco Cessation Centre
  - Mobile Dental Van
  - OT Minor & Major
- e. Seminar Room
- f. Departmental Library
- g. Advanced Training Equipment
- h. Special Clinics