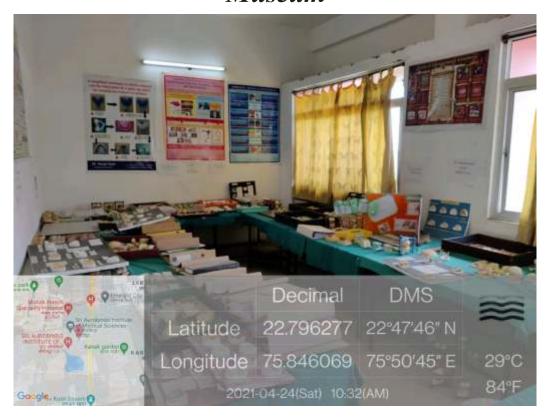

#### Department of Oral & Maxillofacial Surgery

Self Learning Museum

ys Aurobinde College of Dentist