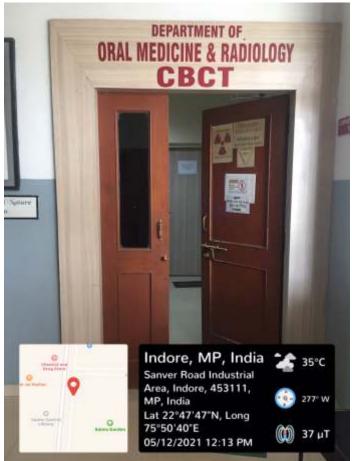

# Department of Oral Medicine & Radiology Digital Radiography

Photostimulable Phosphor (PSP) Plates

**CBCT** 

# Cone Beam Computed Tomogram