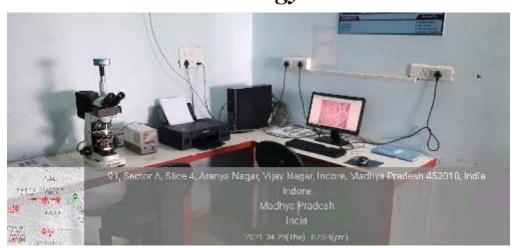

# Imaging & Morphometric Softwares

Photograph showing Trinocular Research Microscope (Lynx microscope, Lawrence & Mayo) with camera

Photomicrograph of measured collagen fibers as seen on Image Analysis Software Window.( Biolynx image analysis software)