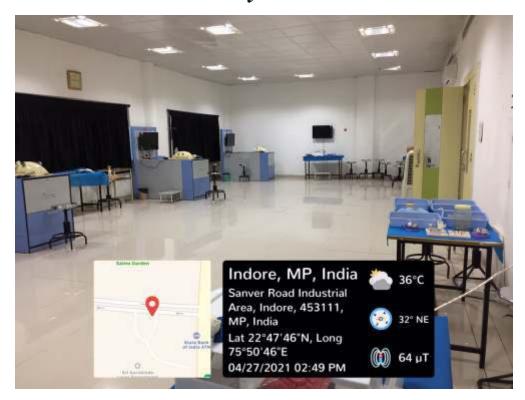

Periodontology









#### Implant Clinic - Prosthodontics









#### Special Health Care need Clinic











#### Esthetic clinic







# Medical Teaching Department



#### Department of General Anatomy













#### Department of Physiology













## Department of Biochemistry Laboratories





gri Aurobindo Collego of Dantism



#### Department of Pharmacology



Clinical Pharmacology Lab



Computer Assisted Learning Lab





#### Department of Microbiology Laboratory









#### **Medical facilities**

#### **Attached Hospital**



## Research & Skill Development



#### **Teaching and learning facilities**

#### **Central Research Laboratory**







#### **Skill Laboratory**

#### **LASER**

(Learning Academy of Simulated Education and Research)

#### Dry Lab







#### **Skill Laboratory**

#### **LASER**

(Learning Academy of Simulated Education and Research)

#### Wet Lab OT







# Digital Radiography PSP



#### Portable X-ray Device





# Cone Beam Computed Tomogram











# Imaging & Morphometric Softwares



Photograph showing Trinocular Research Microscope (Lynx microscope, Lawrence & Mayo) with camera



Photomicrograph of measured collagen fibers as seen on Image Analysis Software Window.( Biolynx image analysis software)



Endodontic Microscope

#### Endodontic Microscope





Dental Laser Unit





pri Aurobinde College of Dentism

# Light based Research Microscopy





# Immunohistochemical (IHC) Setup

















#### **Portable Dental Chair**







## Multimedia, Animation & Telemedicine







## **Photography Room