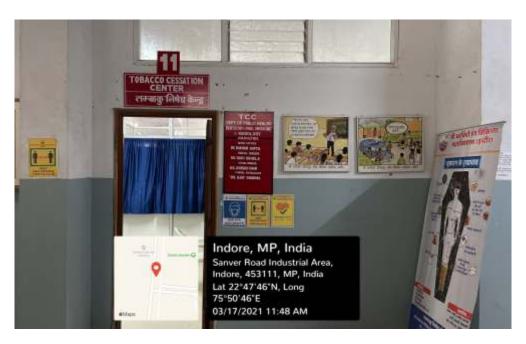

#### Department of Public Health Dentistry

**Tobacco Cessation Centre** 

Dental Museum