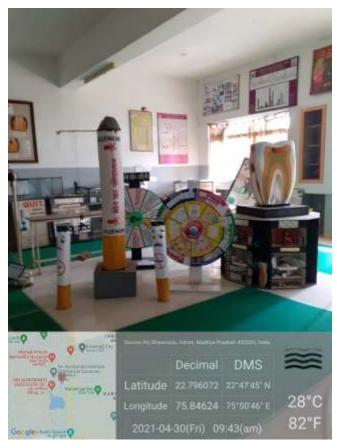

#### Department of Public Health Dentistry

**Tobacco Cessation Centre** 

Dental Museum