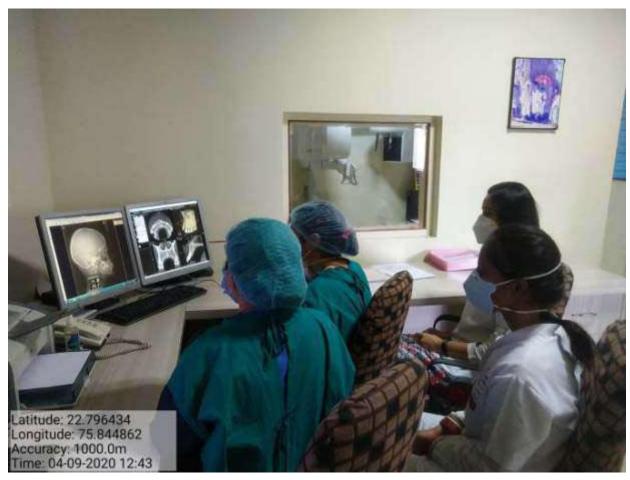

# Department of Oral Medicine & Radiology Digital Radiography

Photostimulable Phosphor (PSP) Plates

**CBCT** 

# Cone Beam Computed Tomogram