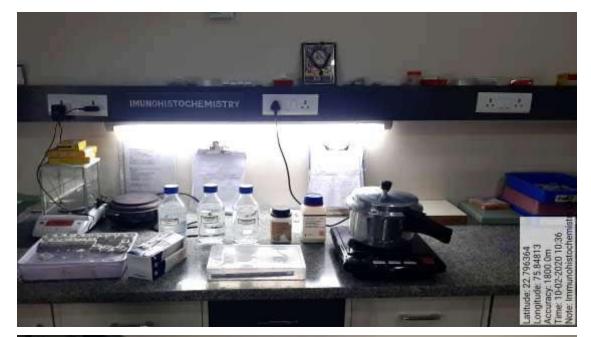

*







#### **Skill Laboratory**

#### **LASER**

(Learning Academy of Simulated Education and Research)

#### Dry Lab







#### **Skill Laboratory**

#### **LASER**

(Learning Academy of Simulated Education and Research)

#### Wet Lab OT







# Digital Radiography PSP



#### Portable X-ray Device





# Cone Beam Computed Tomogram











# Imaging & Morphometric Softwares



Photograph showing Trinocular Research Microscope (Lynx microscope, Lawrence & Mayo) with camera



Photomicrograph of measured collagen fibers as seen on Image Analysis Software Window.( Biolynx image analysis software)



Endodontic Microscope

#### Endodontic Microscope





Dental Laser Unit





pri Aurobinde College of Dentism

# Light based Research Microscopy





# Immunohistochemical (IHC) Setup

















#### **Portable Dental Chair**







## Multimedia, Animation & Telemedicine







## **Photography Room**



or Aurobindo Collego of Dantish



#### C.P. Tiwari Auditorium









## University Auditorium









#### Daisy Conference Hall