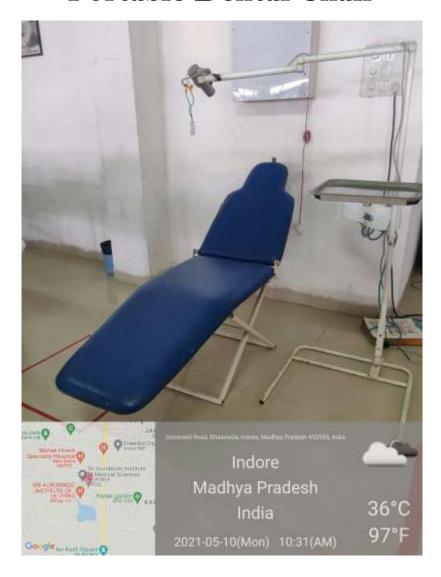

**

(Learning Academy of Simulated Education and Research)

#### Dry Lab







#### **Skill Laboratory**

#### **LASER**

(Learning Academy of Simulated Education and Research)

#### Wet Lab OT







# Digital Radiography PSP



#### Portable X-ray Device





# Cone Beam Computed Tomogram











# Imaging & Morphometric Softwares



Photograph showing Trinocular Research Microscope (Lynx microscope, Lawrence & Mayo) with camera



Photomicrograph of measured collagen fibers as seen on Image Analysis Software Window.( Biolynx image analysis software)



Endodontic Microscope

#### Endodontic Microscope





Dental Laser Unit





pri Aurobinde College of Dentism

# Light based Research Microscopy





# Immunohistochemical (IHC) Setup

















#### **Portable Dental Chair**







## Multimedia, Animation & Telemedicine







## **Photography Room**



or Aurobindo Collego of Dantish



#### C.P. Tiwari Auditorium









## University Auditorium









#### Daisy Conference Hall