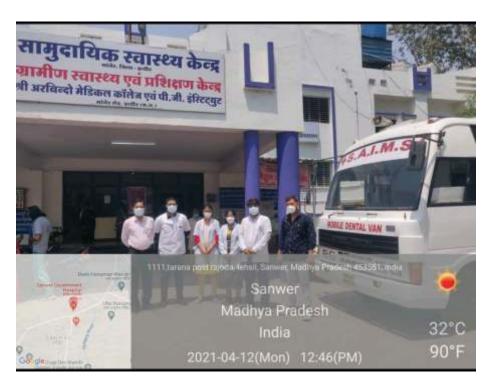

#### Department of Public Health Dentistry

Satellite Centres

CHC, Sanwer

Rural Peripheral Centre, Mangliya